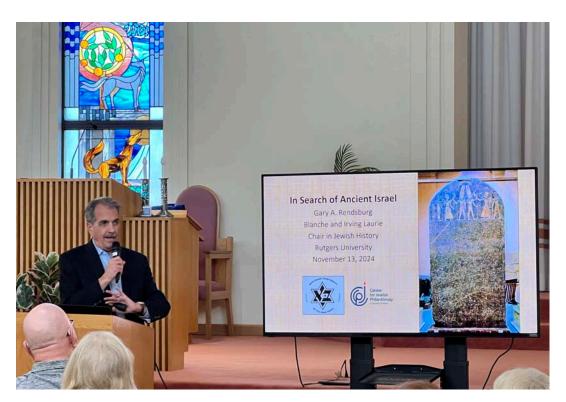

## November 13th, 2024

Women's Torah Study Group missing 2

Tom Behrendt, President
With Dr Rendsburg