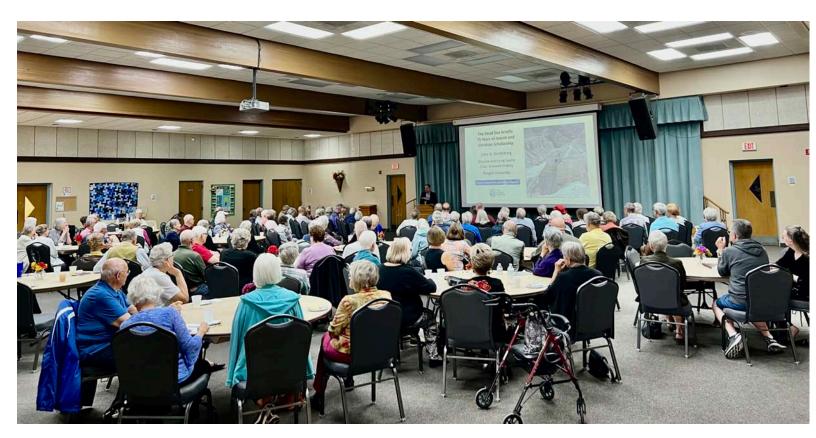

# November 15th Desert Palms Presbyterian Church

**Rev James W. Crelin III** 

Nicole Pesce Concert
With
Dan Reed
&
Rene Grant Patrick

November 16th, 2024 Shabbat no photos...but a lovely day