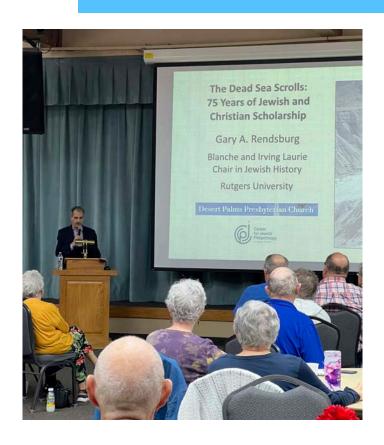

# November 15th Desert Palms Presbyterian Church

**Rev James W. Crelin III** 

Nicole Pesce Concert
With
Dan Reed
&
Rene Grant Patrick

November 16th, 2024 Shabbat no photos...but a lovely day