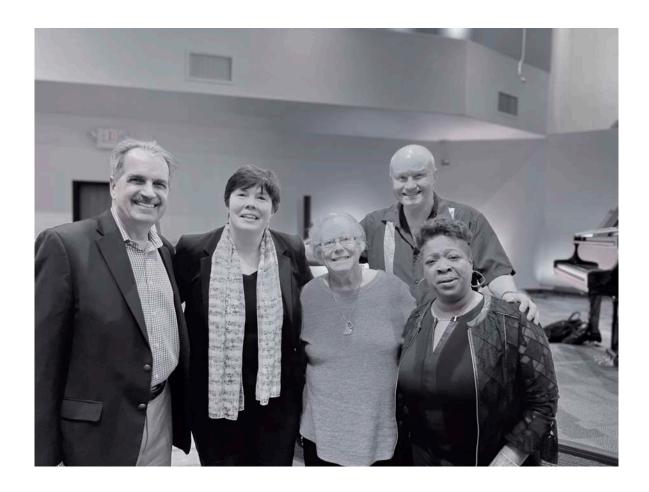

# November 15th Desert Palms Presbyterian Church

**Rev James W. Crelin III** 

Nicole Pesce Concert
With
Dan Reed
&
Rene Grant Patrick

November 16th, 2024 Shabbat no photos...but a lovely day