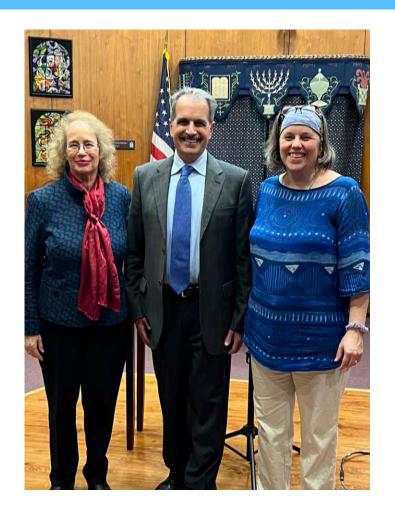

## November 13th, 2024

Women's Torah Study Group missing 2

Tom Behrendt, President
With Dr Rendsburg

## **Beth Emeth Congregation**

**Meet & Greet** 