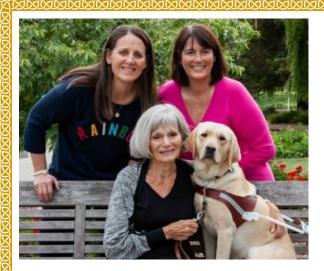

### From the Editor's Desk

Above Megan Minkiewicz, her sister Rochelle Bochner, and their mother Diane Shapiro with her guide dog, Henrietta.

The following is an article from the second 2024 edition of the Guide Dog News, published by Guide Dogs for the Blind. It features Diane Shapiro, who has not only brought craft programs to Beth Emeth Congregation, but who has also arranged several programs to benefit visually impaired people in our community. Story and photo reprinted with permission from Guide Dogs for the Blind. To learn more about their mission, please visit guidedogs.com.

Guide Dogs for the Blind (GDB) has been a big part of Megan Minkiewicz's life. She grew up in California with GDB career-changed dogs and retired guides as pets. Her older sisters were puppy-raising volunteers in the 1970s, and her mother became a guide dog client at age 80.

Megan and her husband Alex are raising their 18th guide dog puppy, a yellow Lab named Lancer. They have been donors for 20+ years and have named GDB in their estate plans. "The primary reason we support the organization is because GDB cares for the health and wellbeing of the dogs we raised for their entire lives," notes Megan. And she says GDB's unrivaled care and support for its clients is another key reason. "We chose to give to organizations that we believe in and that we know have strong reputations in their communities. We see the impact and the results of GDB's work every day. I see it with my mom—their willingness to support clients and fast response is world class."

Megan has introduced generations of nieces and nephews to the organization as well. "I'm most proud of all the people we have brought into the GDB fold because of our involvement with the organization. Friends who came to the holiday event want to become puppy raisers! I've come to realize that it's not just about the dogs, it's about the people. The people are what make GDB great."